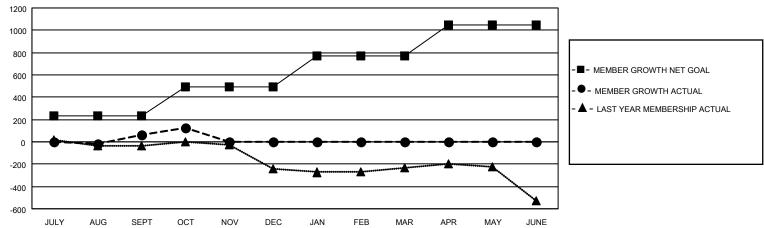

## GOALS AND ACTUAL MEMBERS CUMULATIVE

| DROPPED CLUBS: 1           |     | 222 CLUBS OF 602 ADDED 1 OR MORE | GENDER DISTRIBUTION             |                 |   |
|----------------------------|-----|----------------------------------|---------------------------------|-----------------|---|
|                            |     | NEW MEMBERS                      | MALE                            | 12,352 (65.84%) |   |
| DROPPED MEMBERS            |     |                                  | FEMALE                          | 6,410 (34.16%)  |   |
| DECEASED                   | 79  | CLICK HERE FOR CUMULATIVE        | TOTAL FAMILY UNIT MEMBERS       |                 | 0 |
| CLUB CANCELLED 0 OTHER 443 |     | MEMBERSHIP DATA                  | FAMILY MEMBERS PAYING HALF DUES |                 | 0 |
|                            |     |                                  |                                 |                 | U |
| TOTAL                      | 522 |                                  | 000                             |                 |   |