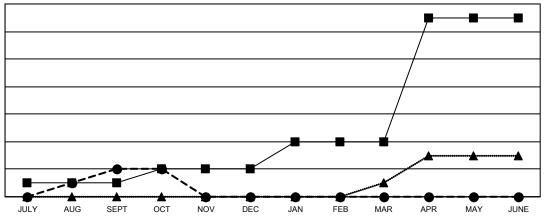

## GOALS AND ACTUAL NEW CLUBS CUMULATIVE

■- CURRENT YEAR GOALS FOR NEW CLUBS

- ● - CURRENT YEAR ACTUAL NEW CLUBS

- ▲ - LAST YEAR ACTUAL NEW CLUBS